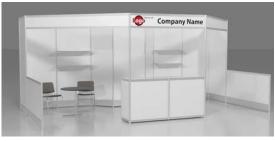

# **RENTAL EXHIBITS**

#### 10' x 10' Hardwall Rental Exhibit Booths

All hardwall packages include the below:

- Aluminum structure
- White
- Header(s) block letters black (logo extra)
- 10' x 10' Carpet
- 30" pedestal table (x1)
- Fabric sledbase chairs (x2)

#### Package A1 **Base**