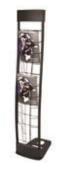

#### **SPECIALTY ACCESSORIES RENTAL ORDER FORM & INVOICE**

| DISPLAY UNITS           |                                                                                        |      |                  |                  |       |  |  |  |
|-------------------------|----------------------------------------------------------------------------------------|------|------------------|------------------|-------|--|--|--|
| Descript                | ion                                                                                    | Qty. | Discount<br>Rate | Standard<br>Rate | Total |  |  |  |
|                         | FABRIC POSTER BOARD 4' x 8' grey fabric covered both sides Horizontal (shown) Vertical |      | 144.00           | 187.00           |       |  |  |  |
|                         | BLACK UPRIGHT<br>LITERATURE RACK<br>6 pockets for<br>8.5" x 11" material               |      | 160.00           | 208.00           |       |  |  |  |
|                         | PLEXIGLASS BROCHURE HOLDER 9" x 11"  Table top Wall mount                              |      | 46.00            | 59.80            |       |  |  |  |
| $\overline{\mathbb{A}}$ | ALUMINUM EASEL Fits sign sizes: 22" x 28" 24" x 36" 28" x 44"                          |      | 60.00            | 78.00            |       |  |  |  |
|                         | CHROME<br>SIGN HOLDER<br>22" x 28"                                                     |      | 152.00           | 197.60           |       |  |  |  |