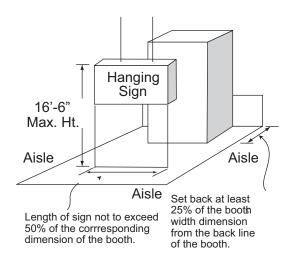

#### HANGING SIGN BOOTH

An exhibit component suspended above an exhibit of four or more standard units back-to-back with an aisle on at least three sides for the purpose of displaying graphics or identification.