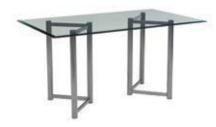

#### **Tables**

All tables are available in the below options:

**Unskirted or Skirted** 

4', 6', or 8' lengths x 2' widths

4' x 2' skirted table

6' x 2' skirted table

8' x 2' skirted table