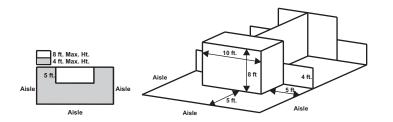

#### **PENINSULA END-CAP BOOTH**

An end cap booth is exposed to aisles on three sides and composed of two booths.

Dimensions: End-cap Booths are generally ten feet (10') deep by twenty feet (20') wide. The maximum back wall height of eight feet (8') is allowed only in the rear half of the booth space and within five feet (5') of the two side aisles with a four foot (4') height restriction imposed on all materials in the remaining space forward to the aisle.