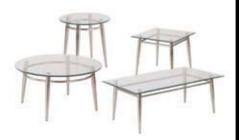

# **TABLES & CHAIRS**

#### **Tables**

All tables are available in the below options:

**Unskirted or Skirted** 

4', 6', or 8' lengths x 2' widths

4' x 2' skirted table

6' x 2' skirted table

8' x 2' skirted table