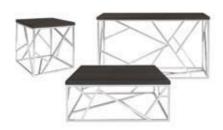

# **TABLES & CHAIRS**

#### **Tables**

All tables are available in the below options:

**Unskirted or Skirted** 

4', 6', or 8' lengths x 2' widths

4' x 2' skirted table

6' x 2' skirted table

8' x 2' skirted table