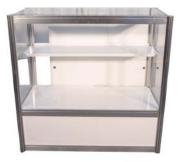

### **CABINETS**

#### **Straight Cabinets**

All straight cabinets come with sliding doors. Optional Upgrades noted below:

- Lock for doors

Cabinet "A" 1 meter cabinet with doors 39" long x 20" deep x 40" high

Lighting \*Jewelry Case or Show Case

Cabinet "B" 1 meter Jewelry Case with doors 39" long x 20" deep x 40" high

Branding - graphic panels

Cabinet "C" 1 meter Show Case with doors 39" long x 20" deep x 40" high

Cabinet "D" 2 meter cabinet with doors 80" long x 20" deep x 40" high

#### **CABINETS ORDER FORM & INVOICE**

| STYLE       | DESCRIPTION                                                                        | QTY | DISCOUNT RATE | STANDARD RATE | TOTAL |
|-------------|------------------------------------------------------------------------------------|-----|---------------|---------------|-------|
| CABINET "A" | 1 meter Cabinet with doors  Lock (\$20.00 each)                                    |     | 650.00        | 850.00        |       |
| CADINE! A   | Cabinet with + custom graphic panel                                                |     | 825.00        | 1,080.00      |       |
| CABINET "B" | 1 meter Jewelry Case with doors  Lock (\$20.00 each) Lights (\$20.00 each)         |     | 750.00        | 975.00        |       |
| CABINET B   | Jewelry Case + custom graphic panel  ☐ Lock (\$20.00 each) ☐ Lights (\$20.00 each) |     | 875.00        | 1,125.00      |       |
| CABINET "C" | 1 meter Show Case with doors  Lock (\$20.00 each) Lights (\$20.00 each)            |     | 880.00        | 1,150.00      |       |
| CADINLI     | Show Case + custom graphic panel  Lock (\$20.00 each) Lights (\$20.00 each)        |     | 930.00        | 1,250.00      |       |
| CABINET "D" | 2 meter Cabinet with doors  Lock (\$20.00 each)                                    |     | 880.00        | 1,195.00      |       |
| CABINET     | 2 meter Cabinet + custom graphic panel  Lock (\$20.00 each)                        |     | 1,250.00      | 1,550.00      |       |
| CABINET "E" | 1 meter Curved cabinet (open back)                                                 |     | 770.00        | 970.00        |       |
| CADINELE    | Curved cabinet + custom graphic panel                                              |     | 1,095.00      | 1,350.00      |       |
| CADIAIET NE | 1 meter Curved cabinet with doors  Lock (\$20.00 each)                             |     | 850.00        | 995.00        |       |
| CABINET "F" | Curved cabinet w/ doors + custom graphic panel                                     |     | 1,125.00      | 1,425.00      |       |