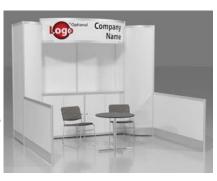

# **RENTAL EXHIBITS**

#### 10' x 10' Hardwall Rental Exhibit Booths

All hardwall packages include the below:

- Aluminum structure
- White
- Header(s) block letters black (logo extra)
- 10' x 10' Carpet
- 30" pedestal table (x1)
- Fabric sledbase chairs (x2)

#### Package B1 **Base**

- Curved header block letters black (logo extra)
- Curved front display counter