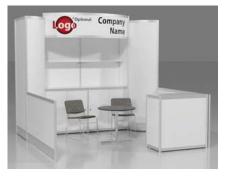

# **RENTAL EXHIBITS**

#### 10' x 10' Hardwall Rental Exhibit Booths

All hardwall packages include the below:

- Aluminum structure
- White
- Header(s) block letters black (logo extra)
- 10' x 10' Carpet
- 30" pedestal table (x1)
- Fabric sledbase chairs (x2)

#### Package C1 Base

#### Package C2 Deluxe

- Base Package plus the below:
- 10" deep shelves (x2)
- 39" x 20" x 39" counter (x1)