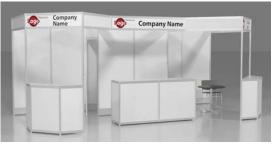

#### Package F1 Base

- Straight header (x1)
- Angled header (x2)
- Storage area with drape door
- Front built-in corner counters (x2)

#### Package F2 Deluxe

- Base Package plus the helow.
- Lockable door for storage
- 39" x 20" x 39" counter (x2)