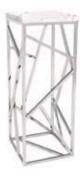

#### **Skirt color options**

**Pedestal Tables** 

All pedestal tables are available in the below options:

- 30" diameter tops
- 30" or 40" high

30" high pedestal