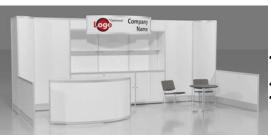

# **RENTAL EXHIBITS**

#### 10' x 20' Hardwall Rental Exhibit Booths

All hardwall packages include the below:

- Aluminum structure
- White
- Header(s) block letters black (logo extra)
- 10' x 20' Carpet
- 30" pedestal table (x1)
- Fabric sledbase chairs (x2)

#### Package F1 Base

- Straight header (x1)
- Angled header (x2)
- Storage area with drape door
- Front built-in corner counters (x2)