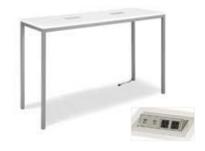

#### **Tables**

All tables are available in the below options:

**Unskirted or Skirted** 

4', 6', or 8' lengths x 2' widths

4' x 2' skirted table

6' x 2' skirted table

8' x 2' skirted table

#### **Skirt color options**

**Pedestal Tables** 

All pedestal tables are available in the below options:

- 30" diameter tops
- 30" or 40" high

30" high pedestal