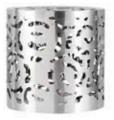

#### **SPECIALTY ACCESSORIES RENTAL ORDER FORM & INVOICE**

| DISPLAY UNITS           |                                                                                        |      |                  |                  |       |  |  |  |
|-------------------------|----------------------------------------------------------------------------------------|------|------------------|------------------|-------|--|--|--|
| Descript                | ion                                                                                    | Qty. | Discount<br>Rate | Standard<br>Rate | Total |  |  |  |
|                         | FABRIC POSTER BOARD 4' x 8' grey fabric covered both sides Horizontal (shown) Vertical |      | 144.00           | 187.00           |       |  |  |  |
|                         | BLACK UPRIGHT<br>LITERATURE RACK<br>6 pockets for<br>8.5" x 11" material               |      | 160.00           | 208.00           |       |  |  |  |
|                         | PLEXIGLASS BROCHURE HOLDER 9" x 11"  Table top Wall mount                              |      | 46.00            | 59.80            |       |  |  |  |
| $\overline{\mathbb{A}}$ | ALUMINUM EASEL Fits sign sizes: 22" x 28" 24" x 36" 28" x 44"                          |      | 60.00            | 78.00            |       |  |  |  |
|                         | CHROME<br>SIGN HOLDER<br>22" x 28"                                                     |      | 152.00           | 197.60           |       |  |  |  |

**SPECIAL INSTRUCTIONS** 

CONTACT

| ACC | ACCESSORIES                                          |  |        |        |  |  |  |  |  |  |  |  |
|-----|------------------------------------------------------|--|--------|--------|--|--|--|--|--|--|--|--|
|     | ☐ CHROME CLOTHING<br>STAND<br>☐ CHROME BAG<br>HOLDER |  | 152.00 | 197.60 |  |  |  |  |  |  |  |  |
| *   | CHROME COAT TREE                                     |  | 152.00 | 197.60 |  |  |  |  |  |  |  |  |