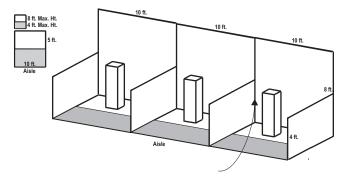

#### STANDARD BOOTH

Linear Booths have only one side exposed to an aisle and are generally arranged in a series along a straight line. They are also called "in-line" booths.

**Dimensions**: Linear Booths are most commonly ten feet (10') wide and ten feet (10') deep, i.e. 10'x10'. A maximum back wall height limitation of height feet (8') is generally specified.

**Use of Space**: Regardless of the number of Linear Booths utilized, (e.g. 10'x20', 10'x30', 10'x40', etc.) Display materials should be arranged in such a manner so as not to obstruct sight lines of neighboring exhibitors.

The maximum height of eight feet (8') is allowed only in the rear half of the booth space, with a four-foot (4') height restriction imposed on all materials in the remaining space forward to the aisle.

One or more standard 10'x10' units In a straight line. **Note:** Booth drape is set at 8 ft max.

Display fixtures over 4 ft high must be confined to that area that is at least 5 ft from the aisle line.