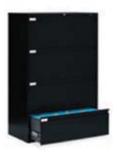

### **CABINETS**

Cabinet "B" 1 meter Jewelry Case with doors 39" long x 20" deep x 40" high

Branding - graphic panels

Cabinet "C" 1 meter Show Case with doors 39" long x 20" deep x 40" high

Cabinet "D" 2 meter cabinet with doors 80" long x 20" deep x 40" high