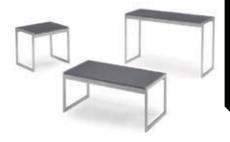

# **TABLES & CHAIRS**

#### **Tables**

All tables are available in the below options:

**Unskirted or Skirted** 

4', 6', or 8' lengths x 2' widths

4' x 2' skirted table

6' x 2' skirted table

8' x 2' skirted table