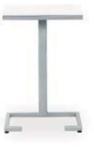

#### **Tables**

All tables are available in the below options:

**Unskirted or Skirted** 

4', 6', or 8' lengths x 2' widths

4' x 2' skirted table

6' x 2' skirted table

8' x 2' skirted table

#### **Skirt color options**

**Pedestal Tables** 

All pedestal tables are available in the below options:

- 30" diameter tops
- 30" or 40" high

30" high pedestal