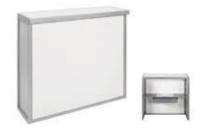

### **CABINETS**

#### **Straight Cabinets**

All straight cabinets come with sliding doors. Optional Upgrades noted below:

- Lock for doors

Cabinet "A" 1 meter cabinet with doors 39" long x 20" deep x 40" high

Lighting \*Jewelry Case or Show Case

Cabinet "B" 1 meter Jewelry Case with doors 39" long x 20" deep x 40" high

Branding - graphic panels

Cabinet "C" 1 meter Show Case with doors 39" long x 20" deep x 40" high

Cabinet "D" 2 meter cabinet with doors 80" long x 20" deep x 40" high