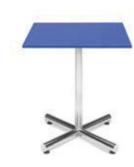

#### **Tables**

All tables are available in the below options:

**Unskirted or Skirted** 

4', 6', or 8' lengths x 2' widths

4' x 2' skirted table

6' x 2' skirted table

8' x 2' skirted table

#### **Skirt color options**

**Pedestal Tables** 

All pedestal tables are available in the below options:

- 30" diameter tops
- 30" or 40" high

30" high pedestal