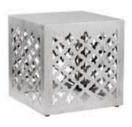

### **CABINETS**

#### **Straight Cabinets**

All straight cabinets come with sliding doors. Optional Upgrades noted below:

- Lock for doors

Cabinet "A" 1 meter cabinet with doors 39" long x 20" deep x 40" high

Lighting \*Jewelry Case or Show Case

Cabinet "B" 1 meter Jewelry Case with doors 39" long x 20" deep x 40" high

Branding - graphic panels

Cabinet "C" 1 meter Show Case with doors 39" long x 20" deep x 40" high

Cabinet "D" 2 meter cabinet with doors 80" long x 20" deep x 40" high

#### **Curved Cabinets**

Optional Upgrades noted below:

Lock for doors

Branding - graphic panels

Cabinet "E" 1 meter curved cabinet