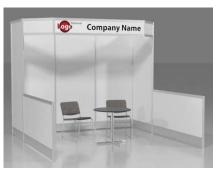

# **RENTAL EXHIBITS**

#### 10' x 10' Hardwall Rental Exhibit Booths

All hardwall packages include the below:

- Aluminum structure
- White
- Header(s) block letters black (logo extra)
- 10' x 10' Carpet
- 30" pedestal table (x1)
- Fabric sledbase chairs (x2)

#### Package C1 Base