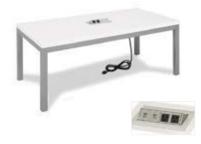

#### **Tables**

All tables are available in the below options:

**Unskirted or Skirted** 

4', 6', or 8' lengths x 2' widths

4' x 2' skirted table

6' x 2' skirted table

8' x 2' skirted table

#### **Skirt color options**

**Pedestal Tables** 

All pedestal tables are available in the below options:

- 30" diameter tops
- 30" or 40" high

30" high pedestal