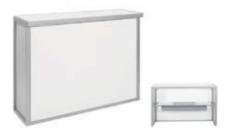

### **CABINETS**

#### **Straight Cabinets**

All straight cabinets come with sliding doors. Optional Upgrades noted below:

- Lock for doors

Cabinet "A" 1 meter cabinet with doors 39" long x 20" deep x 40" high

Lighting \*Jewelry Case or Show Case

Cabinet "B" 1 meter Jewelry Case with doors 39" long x 20" deep x 40" high

Branding - graphic panels

Cabinet "C" 1 meter Show Case with doors 39" long x 20" deep x 40" high

Cabinet "D" 2 meter cabinet with doors 80" long x 20" deep x 40" high