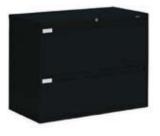

### **CABINETS**

#### **Straight Cabinets**

All straight cabinets come with sliding doors. Optional Upgrades noted below:

- Lock for doors

Cabinet "A" 1 meter cabinet with doors 39" long x 20" deep x 40" high

Lighting \*Jewelry Case or Show Case