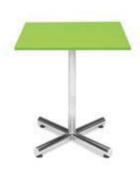

# **TABLES & CHAIRS**

#### **Tables**

All tables are available in the below options:

**Unskirted or Skirted** 

4', 6', or 8' lengths x 2' widths

4' x 2' skirted table

6' x 2' skirted table

8' x 2' skirted table

#### **Skirt color options**

**Pedestal Tables** 

All pedestal tables are available in the below options:

- 30" diameter tops
- 30" or 40" high

30" high pedestal