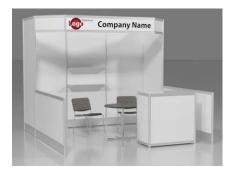

# **RENTAL EXHIBITS**

#### 10' x 10' Hardwall Rental Exhibit Booths

All hardwall packages include the below:

- Aluminum structure
- White
- Header(s) block letters black (logo extra)
- 10' x 10' Carpet
- 30" pedestal table (x1)
- Fabric sledbase chairs (x2)

#### Package A1 **Base**