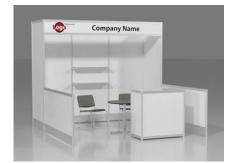

# **RENTAL EXHIBITS**

#### 10' x 10' Hardwall Rental Exhibit Booths

All hardwall packages include the below:

- Aluminum structure
- White
- Header(s) block letters black (logo extra)
- 10' x 10' Carpet
- 30" pedestal table (x1)
- Fabric sledbase chairs (x2)

#### Package A1 **Base**