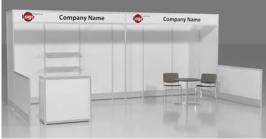

# **RENTAL EXHIBITS**

#### 10' x 10' Hardwall Rental Exhibit Booths

All hardwall packages include the below:

- Aluminum structure
- White
- Header(s) block letters black (logo extra)
- 10' x 10' Carpet
- 30" pedestal table (x1)
- Fabric sledbase chairs (x2)

#### Package A1 **Base**

#### Package A2 Deluxe

- Base Package plus the below:
- 10" deep shelves (x2)
- 39" x 20" x 39" counter (x1)