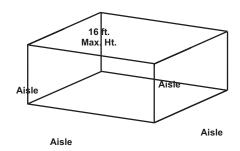

#### **ISLAND BOOTH**

An Island Booth is any size booth exposed to aisles on all four sides.

**Dimensions**: An Island Booth is 20'x30' or larger, although it may be configured differently.

**Use of Space**: The entire cubic content of the space may be used up to the maximum allowable height, which is usually sixteen feet (16'), including signage.