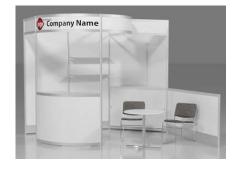

# **RENTAL EXHIBITS**

#### 10' x 10' Hardwall Rental Exhibit Booths

All hardwall packages include the below:

- Aluminum structure
- White
- Header(s) block letters black (logo extra)
- 10' x 10' Carpet
- 30" pedestal table (x1)
- Fabric sledbase chairs (x2)

#### Package B1 **Base**

- Curved header block letters black (logo extra)
- Curved front display counter

#### Package B2 Deluxe

- Base Package plus the
- **Enclosed corner counter**
- 10" deep shelves (x2)