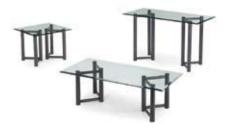

#### **Tables**

All tables are available in the below options:

**Unskirted or Skirted** 

4', 6', or 8' lengths x 2' widths

4' x 2' skirted table

6' x 2' skirted table

8' x 2' skirted table

#### **Skirt color options**

**Pedestal Tables** 

All pedestal tables are available in the below options:

- 30" diameter tops
- 30" or 40" high

30" high pedestal

#### **Chairs**

Fabric Sled Base Chair

Fabric Arm Chair

Fabric Highback Stool

\*DISCLAIMER\* Actual products and colors available may vary from the images shown. All products subject to availability

Annual IAI International Forensic Educational Conference August 20 - 26, 2023 Gaylord National Resort & Convention Center National Harbor, MD