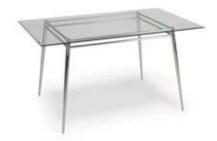

#### **Tables**

All tables are available in the below options:

**Unskirted or Skirted** 

4', 6', or 8' lengths x 2' widths

4' x 2' skirted table

6' x 2' skirted table

8' x 2' skirted table