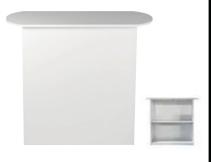

#### **Straight Cabinets**

All straight cabinets come with sliding doors. Optional Upgrades noted below:

- Lock for doors

Cabinet "A" 1 meter cabinet with doors 39" long x 20" deep x 40" high

Lighting \*Jewelry Case or Show Case

Cabinet "B" 1 meter Jewelry Case with doors 39" long x 20" deep x 40" high

Branding - graphic panels

Cabinet "C" 1 meter Show Case with doors 39" long x 20" deep x 40" high

Cabinet "D" 2 meter cabinet with doors 80" long x 20" deep x 40" high