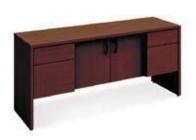

#### **Tables**

All tables are available in the below options:

**Unskirted or Skirted** 

4', 6', or 8' lengths x 2' widths

4' x 2' skirted table

6' x 2' skirted table

8' x 2' skirted table

#### **Skirt color options**

**Pedestal Tables** 

All pedestal tables are available in the below options:

- 30" diameter tops
- 30" or 40" high

30" high pedestal