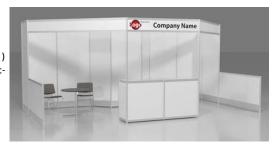

#### Package G1 **Base**

- Straight header (x1)
- 39" x 20" x 39" builtin counter (x1)

#### Package G2 Deluxe

- Base Package plus the
- 10" deep shelves (x4)