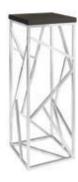

#### **Skirt color options**

**Pedestal Tables** 

All pedestal tables are available in the below options:

- 30" diameter tops
- 30" or 40" high

30" high pedestal