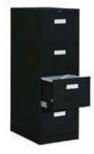

### **CABINETS**

#### **Straight Cabinets**

All straight cabinets come with sliding doors. Optional Upgrades noted below:

- Lock for doors

Cabinet "A" 1 meter cabinet with doors 39" long x 20" deep x 40" high

Lighting \*Jewelry Case or Show Case