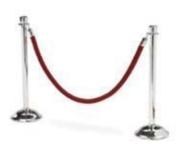

#### **SPECIALTY ACCESSORIES RENTAL ORDER FORM & INVOICE**

| DISPLAY UNITS           |                                                                                        |      |                  |                  |       |  |  |  |
|-------------------------|----------------------------------------------------------------------------------------|------|------------------|------------------|-------|--|--|--|
| Descript                | ion                                                                                    | Qty. | Discount<br>Rate | Standard<br>Rate | Total |  |  |  |
|                         | FABRIC POSTER BOARD 4' x 8' grey fabric covered both sides Horizontal (shown) Vertical |      | 144.00           | 187.00           |       |  |  |  |
|                         | BLACK UPRIGHT<br>LITERATURE RACK<br>6 pockets for<br>8.5" x 11" material               |      | 160.00           | 208.00           |       |  |  |  |
|                         | PLEXIGLASS BROCHURE HOLDER 9" x 11"  Table top Wall mount                              |      | 46.00            | 59.80            |       |  |  |  |
| $\overline{\mathbb{A}}$ | ALUMINUM EASEL Fits sign sizes: 22" x 28" 24" x 36" 28" x 44"                          |      | 60.00            | 78.00            |       |  |  |  |
|                         | CHROME<br>SIGN HOLDER<br>22" x 28"                                                     |      | 152.00           | 197.60           |       |  |  |  |

**SPECIAL INSTRUCTIONS** 

CONTACT

| ACC | ACCESSORIES                                          |  |        |        |  |  |  |  |  |  |  |  |
|-----|------------------------------------------------------|--|--------|--------|--|--|--|--|--|--|--|--|
|     | ☐ CHROME CLOTHING<br>STAND<br>☐ CHROME BAG<br>HOLDER |  | 152.00 | 197.60 |  |  |  |  |  |  |  |  |
| *   | CHROME COAT TREE                                     |  | 152.00 | 197.60 |  |  |  |  |  |  |  |  |