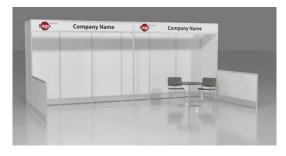

# **RENTAL EXHIBITS**

#### 10' x 20' Hardwall Rental Exhibit Booths

All hardwall packages include the below:

- Aluminum structure
- White
- Header(s) block letters black (logo extra)
- 10' x 20' Carpet
- 30" pedestal table (x1)
- Fabric sledbase chairs (x2)

#### Package E1 **Base**

Straight headers (x2)