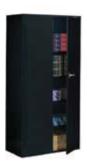

### **CABINETS**

#### **Curved Cabinets**

Optional Upgrades noted below:

Lock for doors

Branding - graphic panels

Cabinet "E" 1 meter curved cabinet

#### Cabinet "F" 1 meter curved cabinet with door 61" long x 20" deep x 40" high \*\*Same as cabinet "E" but with door

61" long x 20" deep x 40" high

\*DISCLAIMER\* Actual products and colors available may vary from the images shown. All products subject to availability