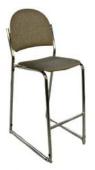

#### **Chairs**

Fabric Sled Base Chair

Fabric Arm Chair

Fabric Highback Stool

\*DISCLAIMER\* Actual products and colors available may vary from the images shown. All products subject to availability

Annual IAI International Forensic Educational Conference August 20 - 26, 2023 Gaylord National Resort & Convention Center National Harbor, MD

#### **TABLE AND CHAIR RENTAL ORDER FORM & INVOICE**

E-mail: operations@levyexpo.com

| TABLES                                                                               |          |                  |                  |       | CHAIRS                              |                    |           |                  |                  |
|--------------------------------------------------------------------------------------|----------|------------------|------------------|-------|-------------------------------------|--------------------|-----------|------------------|------------------|
| Description                                                                          | Qty.     | Discount<br>Rate | Standard<br>Rate | Total | Description                         |                    | Qty.      | Discount<br>Rate | Standard<br>Rate |
| TABLES                                                                               |          |                  |                  |       | C EADDIO                            | SLED BASE          |           | 138.00           | 179.40           |
| <b>30" HEIGHT</b><br>8' x 2' Skirted                                                 |          | 275.00           | 357.50           |       | <b>2</b>                            | - GREY             |           |                  |                  |
| 6' x 2' Skirted                                                                      |          | 255.00           | 331.50           |       | 2                                   |                    |           |                  |                  |
| 4' x 2' Skirted                                                                      |          | 203.00           | 263.90           |       | P 1 3                               | SLED BASE          |           | 149.00           | 193.70           |
| Fourth side of table skirted                                                         |          | 72.00            | 93.60            |       | ARMCH                               | IAIR - GREY        |           |                  |                  |
| Unskirted table   8'   6'   4'                                                       |          | 88.00            | 114.40           |       |                                     |                    |           |                  |                  |
| □ Blue         □ Red         □ Black           □ Gold         □ Green         □ Grey | <br>  Te | eal              | ☐ Burg           |       |                                     | HIGHBACK<br>- GREY |           | 205.00           | 266.50           |
| TABLES<br>40" COUNTER HEIGHT                                                         |          |                  |                  |       |                                     |                    |           |                  |                  |
| 8' x 2' Skirted                                                                      |          | 335.00           | 435.50           |       |                                     |                    |           |                  |                  |
| 6' x 2' Skirted                                                                      |          | 303.00           | 393.90           |       |                                     |                    |           |                  |                  |
| 4' x 2' Skirted                                                                      |          | 253.00           | 328.90           |       |                                     |                    |           |                  |                  |
| Fourth side of table skirted                                                         |          | 78.00            | 104.40           |       |                                     |                    |           |                  |                  |
| Unskirted table   8'  6'  4'                                                         |          | 98.00            | 127.40           |       |                                     |                    |           |                  |                  |
| ☐ Blue ☐ Red ☐ Black ☐ Gold ☐ Green ☐ Grey                                           | ☐ Te     |                  | ☐ Burg           |       |                                     |                    |           |                  |                  |
| GREY PEDESTAL TABLE - 30" DIAMETER                                                   |          |                  |                  |       |                                     |                    |           |                  |                  |
| 30" Table height                                                                     |          | 179.00           | 232.70           |       |                                     |                    |           |                  |                  |
| 40" 0                                                                                |          | 219.00           | 284.70           |       |                                     |                    |           |                  |                  |
| 40" Counter height                                                                   |          |                  |                  |       |                                     |                    |           |                  |                  |
| SPECIAL INSTRUCTION  EXHIBITOR INFORMATION  DIMPANY                                  | ON       |                  |                  |       | COST SU<br>RATE ADJUS<br>CANCELLATI |                    | (OFFICE U |                  |                  |
| SPECIAL INSTRUCTION                                                                  | ON       | воотн            |                  |       | RATE ADJUS                          | TMENT              | `         |                  |                  |