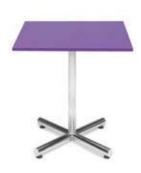

#### **Tables**

All tables are available in the below options:

**Unskirted or Skirted** 

4', 6', or 8' lengths x 2' widths

4' x 2' skirted table

6' x 2' skirted table

8' x 2' skirted table

#### **Skirt color options**

**Pedestal Tables** 

All pedestal tables are available in the below options:

- 30" diameter tops
- 30" or 40" high

30" high pedestal