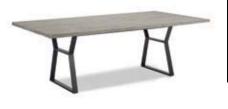

# **TABLES & CHAIRS**

#### **Tables**

All tables are available in the below options:

**Unskirted or Skirted** 

4', 6', or 8' lengths x 2' widths

4' x 2' skirted table

6' x 2' skirted table

8' x 2' skirted table