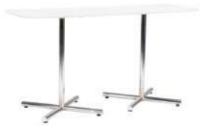

#### **Tables**

All tables are available in the below options:

**Unskirted or Skirted** 

4', 6', or 8' lengths x 2' widths

4' x 2' skirted table

6' x 2' skirted table

8' x 2' skirted table

#### **Skirt color options**

**Pedestal Tables** 

All pedestal tables are available in the below options:

- 30" diameter tops
- 30" or 40" high

30" high pedestal