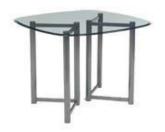

#### **Skirt color options**

**Pedestal Tables** 

All pedestal tables are available in the below options:

- 30" diameter tops
- 30" or 40" high

30" high pedestal