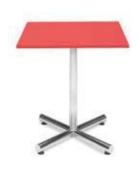

#### **Tables**

All tables are available in the below options:

**Unskirted or Skirted** 

4', 6', or 8' lengths x 2' widths

4' x 2' skirted table

6' x 2' skirted table

8' x 2' skirted table

#### **Skirt color options**

**Pedestal Tables** 

All pedestal tables are available in the below options:

- 30" diameter tops
- 30" or 40" high

30" high pedestal