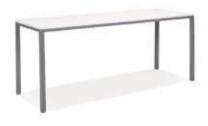

# **TABLES & CHAIRS**

#### **Tables**

All tables are available in the below options:

**Unskirted or Skirted** 

4', 6', or 8' lengths x 2' widths

4' x 2' skirted table

6' x 2' skirted table

8' x 2' skirted table