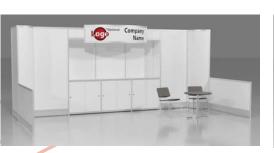

# **RENTAL EXHIBITS**

#### 10' x 20' Hardwall Rental Exhibit Booths

All hardwall packages include the below:

- Aluminum structure
- White
- Header(s) block letters black (logo extra)
- 10' x 20' Carpet
- 30" pedestal table (x1)
- Fabric sledbase chairs (x2)

#### Package E1 **Base**

Straight headers (x2)