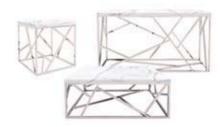

# **TABLES & CHAIRS**

#### **Tables**

All tables are available in the below options:

**Unskirted or Skirted** 

4', 6', or 8' lengths x 2' widths

4' x 2' skirted table

6' x 2' skirted table

8' x 2' skirted table