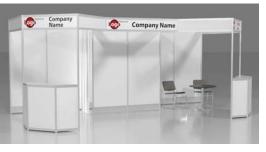

# **RENTAL EXHIBITS**

#### 10' x 20' Hardwall Rental Exhibit Booths

All hardwall packages include the below:

- Aluminum structure
- White
- Header(s) block letters black (logo extra)
- 10' x 20' Carpet
- 30" pedestal table (x1)
- Fabric sledbase chairs (x2)

#### Package E1 **Base**

Straight headers (x2)

#### Package E2 Deluxe

- Base Package plus the
- 10" deep shelves (x2)
- 39" x 20" x 39" counter (x1)