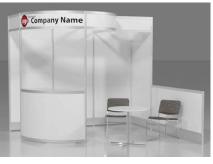

# **RENTAL EXHIBITS**

#### 10' x 10' Hardwall Rental Exhibit Booths

All hardwall packages include the below:

- Aluminum structure
- White
- Header(s) block letters black (logo extra)
- 10' x 10' Carpet
- 30" pedestal table (x1)
- Fabric sledbase chairs (x2)

#### Package B1 **Base**

- Curved header block letters black (logo extra)
- Curved front display counter