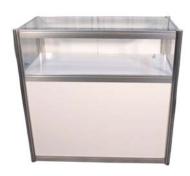

### **CABINETS**

#### **Straight Cabinets**

All straight cabinets come with sliding doors. Optional Upgrades noted below:

- Lock for doors

Cabinet "A" 1 meter cabinet with doors 39" long x 20" deep x 40" high

Lighting \*Jewelry Case or Show Case

Cabinet "B" 1 meter Jewelry Case with doors 39" long x 20" deep x 40" high

Branding - graphic panels

Cabinet "C" 1 meter Show Case with doors 39" long x 20" deep x 40" high

Cabinet "D" 2 meter cabinet with doors 80" long x 20" deep x 40" high

#### **CABINETS ORDER FORM & INVOICE**

| STYLE       | DESCRIPTION                                                                        | QTY | DISCOUNT RATE | STANDARD RATE | TOTAL |
|-------------|------------------------------------------------------------------------------------|-----|---------------|---------------|-------|
| CABINET "A" | 1 meter Cabinet with doors  Lock (\$20.00 each)                                    |     | 650.00        | 850.00        |       |
| CADINE! A   | Cabinet with + custom graphic panel                                                |     | 825.00        | 1,080.00      |       |
| CABINET "B" | 1 meter Jewelry Case with doors  Lock (\$20.00 each) Lights (\$20.00 each)         |     | 750.00        | 975.00        |       |
| CABINET B   | Jewelry Case + custom graphic panel  ☐ Lock (\$20.00 each) ☐ Lights (\$20.00 each) |     | 875.00        | 1,125.00      |       |
| CABINET "C" | 1 meter Show Case with doors  Lock (\$20.00 each) Lights (\$20.00 each)            |     | 880.00        | 1,150.00      |       |
| CADINLI     | Show Case + custom graphic panel  Lock (\$20.00 each) Lights (\$20.00 each)        |     | 930.00        | 1,250.00      |       |
| CABINET "D" | 2 meter Cabinet with doors  Lock (\$20.00 each)                                    |     | 880.00        | 1,195.00      |       |
| CABINET     | 2 meter Cabinet + custom graphic panel  Lock (\$20.00 each)                        |     | 1,250.00      | 1,550.00      |       |
| CABINET "E" | 1 meter Curved cabinet (open back)                                                 |     | 770.00        | 970.00        |       |
| CADINELE    | Curved cabinet + custom graphic panel                                              |     | 1,095.00      | 1,350.00      |       |
| CADIAIET NE | 1 meter Curved cabinet with doors  Lock (\$20.00 each)                             |     | 850.00        | 995.00        |       |
| CABINET "F" | Curved cabinet w/ doors + custom graphic panel                                     |     | 1,125.00      | 1,425.00      |       |